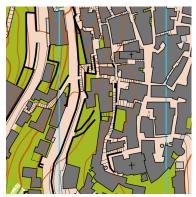

# PROGRAM WEEK 40

- 30.09 Stage 1 Night Sprint orienteering in Vieste
- 01.10 Stage 2 Long distance in Foresta Umbra
- 02.10 Stage 3 Middle distance in Foresta Umbra
- 03.10 Stage 4 Sprint distance in Vico del Gargano
- 04.10 Stage 5 Sprint distance orienteering in Peschici /overall price giving and party

# PROGRAM WEEK 41

- 07.10 Stage 1 Night Sprint orienteering in Vieste
- 08.10 Stage 2 Long distance in Foresta Umbra
- 09.10 Stage 3 Middle distance in Foresta Umbra
- 10.10 Stage 4 Sprint distance in Rodi Garganico
- 11.10 Stage 5 Sprint distance in Peschici /overall price giving and party