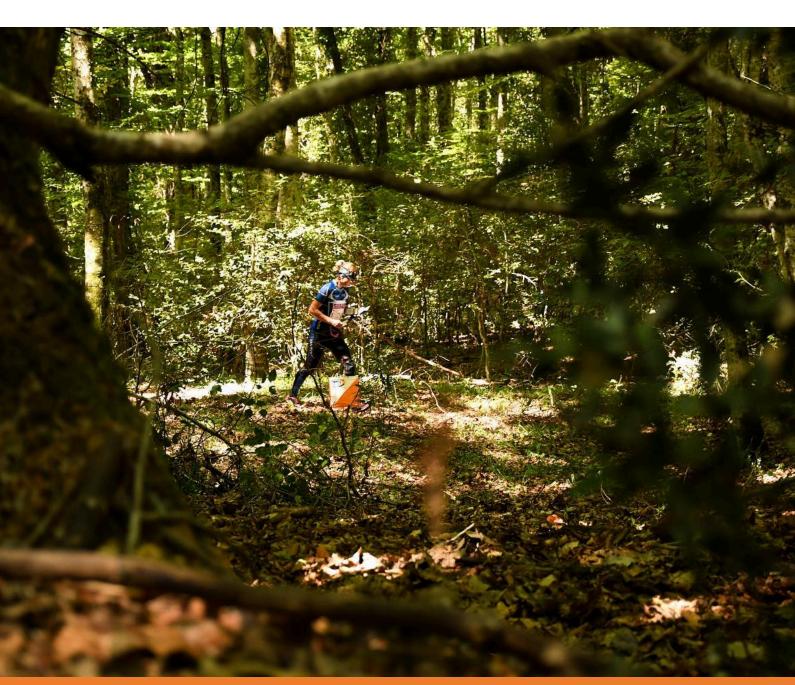

# **Bulletin 1**

Enjoy one of the best orienteering areas in Italy for orienteering: Gargano: Week 40, week 41 will take place in the extraordinary region Puglia.

The races will offer a mix of forest and urban stages to discover all the beauties that the area has to offer.

# PROGRAM WEEK 40

- 30.09 Stage 1 Night Sprint orienteering in Vieste
- 01.10 Stage 2 Long distance in Foresta Umbra
- 02.10 Stage 3 Middle distance in Foresta Umbra
- 03.10 Stage 4 Sprint distance in Vico del Gargano
- 04.10 Stage 5 Sprint distance orienteering in Peschici /overall price giving and party

# PROGRAM WEEK 41

- 07.10 Stage 1 Night Sprint orienteering in Vieste
- 08.10 Stage 2 Long distance in Foresta Umbra
- 09.10 Stage 3 Middle distance in Foresta Umbra
- 10.10 Stage 4 Sprint distance in Rodi Garganico
- 11.10 Stage 5 Sprint distance in Peschici /overall price giving and party