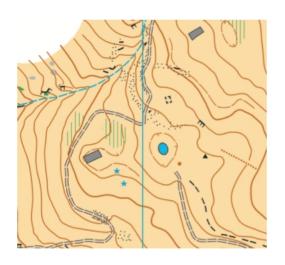

#### **TERRAIN**

Mountain open terrain (1500-1600m asl) The land is open pasture, shoes with a good grip are recommended

#### **ARENA**

Prada is a fraction of the municipalities of Brenzone sul Garda and San Zeno di Montagna.

The competitors will reach Prada-Costabella (Monte Baldo group) by cable car The first departure is scheduled for 8.30 am, the journey takes approximately 22 minutes.

Going up you will be able to admire the wonderful beech forest chosen as the competition venue for the event "The 2 days of Orienteering of Monte Baldo 2024".

The race was specially organized in a spectacular location to let you enjoy and admire one of the most beautiful views of all of Lake Garda. https://funiviedelbaldo.it/