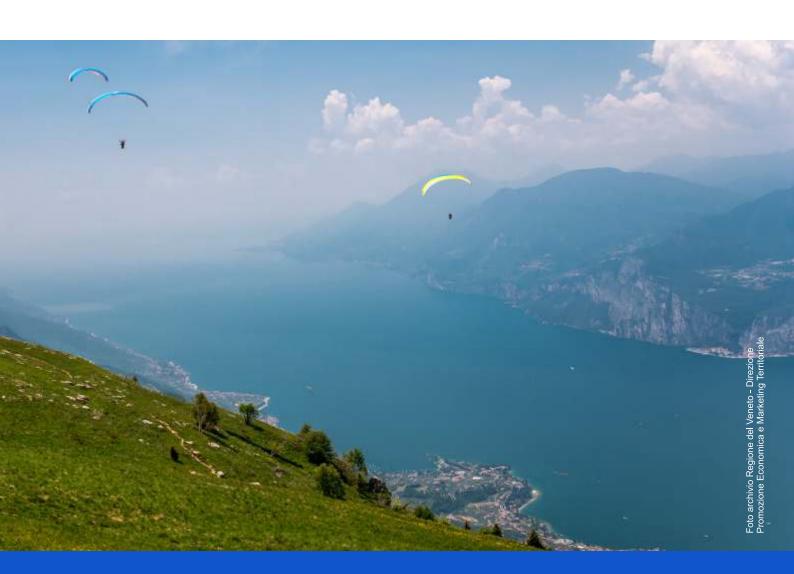

Going up you will be able to admire the wonderful beech forest chosen as the competition venue for the event "The 2 days of Orienteering of Monte Baldo 2024".

The race was specially organized in a spectacular location to let you enjoy and admire one of the most beautiful views of all of Lake Garda. https://funiviedelbaldo.it/