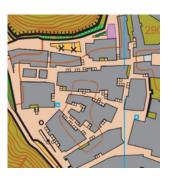

### Nova Siri | Tuesday 18 March, MORNING

| Terrain                      | Mix of narrow roads and more bigger roads<br>with good runnability. No orienteering shoes<br>allowed. The areas have limited traffic but still<br>some cars might be driving around the<br>training area. |
|------------------------------|-----------------------------------------------------------------------------------------------------------------------------------------------------------------------------------------------------------|
| Map<br>Race Arena<br>Parking | 1:4000/2,5m for all classes. All maps are in A4<br>format – Mapped 07/2023 Pietro Miracco<br>Piazza Plebiscito – <u>Google maps link HERE</u><br>Car parking is available <u>HERE</u>                     |
| First Start                  | 10:00 AM                                                                                                                                                                                                  |

# Bernalda | Wednesday 19 March, MORNING

| Terrain                              | Urban paved roads with good runnability. No<br>orienteering shoes allowed. The areas have<br>limited traffic but still some cars might be<br>driving around the training area. |
|--------------------------------------|--------------------------------------------------------------------------------------------------------------------------------------------------------------------------------|
| Мар                                  | 1:3000/2,5m for all classes. All maps are in A4<br>format                                                                                                                      |
| Race Arena<br>Parking<br>First Start | Piazza Plebiscito – <u>Google maps link HERE</u><br>Car parking is available <u>HERE</u><br>10:00 AM                                                                           |