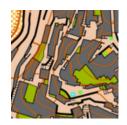

### Nova Siri | Tuesday 18 March, MORNING

| Terrain                      | Mix of narrow roads and more bigger roads<br>with good runnability. No orienteering shoes<br>allowed. The areas have limited traffic but still<br>some cars might be driving around the<br>training area. |
|------------------------------|-----------------------------------------------------------------------------------------------------------------------------------------------------------------------------------------------------------|
| Map<br>Race Arena<br>Parking | 1:4000/2,5m for all classes. All maps are in A4<br>format – Mapped 07/2023 Pietro Miracco<br>Piazza Plebiscito – <u>Google maps link HERE</u><br>Car parking is available <u>HERE</u>                     |
| First Start                  | 10:00 AM                                                                                                                                                                                                  |