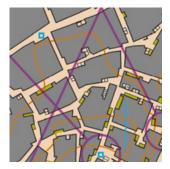

### Tursi | Tuesday 18 March, AFTERNOON

| Terrain     | Mix of narrow roads with some sections of pretty steep roads and stairs. No orienteering shoes allowed. |
|-------------|---------------------------------------------------------------------------------------------------------|
| Мар         | 1:4000/5m for all classes. All maps are in A4<br>format                                                 |
| Race Arena  | Piazza SS. Maria D'Anglona – <u>Google maps</u><br><u>link HERE</u>                                     |
| Parking     | Car parking is available <u>HERE</u>                                                                    |
| Toilets     | Public toilets available near the parking area                                                          |
| First Start | 4:00 PM                                                                                                 |

# Montalbano Jonico | Wednesday 19 March, AFTERNOON -

| Terrain<br>Map | Urban paved roads with good runnability. No<br>orienteering shoes allowed. The areas have<br>limited traffic but still some cars might be<br>driving around the training area.<br>1:3000/2,5m for all classes. All maps are in A4<br>format – Mapped 02/2024 Pietro Miracco |
|----------------|-----------------------------------------------------------------------------------------------------------------------------------------------------------------------------------------------------------------------------------------------------------------------------|
| Race Arena     | Piazza Eraclea – <u>Google maps link HERE</u>                                                                                                                                                                                                                               |
| Parking        | Car parking is available <u>HERE</u>                                                                                                                                                                                                                                        |
| Toilets        | Public toilets available at the meeting point                                                                                                                                                                                                                               |
| First Start    | 3:00 PM                                                                                                                                                                                                                                                                     |