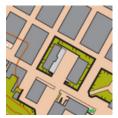

### Francavilla in Sinni| Thursday 20 March, MORNING

| Small narrow roads paved with asphalt. No<br>orienteering shoes allowed. The areas have<br>limited traffic but still some cars might be<br>driving around the training area. |
|------------------------------------------------------------------------------------------------------------------------------------------------------------------------------|
| 1:3500/2,5m for all classes. All maps are in A4<br>format - Mapped 12/2019 Janos Manarin,<br>Tommaso Scalet                                                                  |
| Villa comunale – <u>Google maps link HERE</u><br>Car parking is available near the meeting point<br>Public toilets available at the meeting point<br>10:00 AM                |
|                                                                                                                                                                              |

# Policoro Park | Thursday 20 March, AFTERNOON

| Terrain                | Seaside Forest alternating areas with god<br>runnability and others with slow deep<br>vegetation. |
|------------------------|---------------------------------------------------------------------------------------------------|
| Мар                    | 1:7500/2m for all classes. All maps are in A4<br>format                                           |
| Race Arena             | Circolo Velico Lucano – <u>Google maps link HERE</u>                                              |
| Parking                | Car parking is available near the meeting point                                                   |
| Toilets<br>First Start | Public toilets available at the meeting point<br>4:00 PM                                          |
|                        |                                                                                                   |