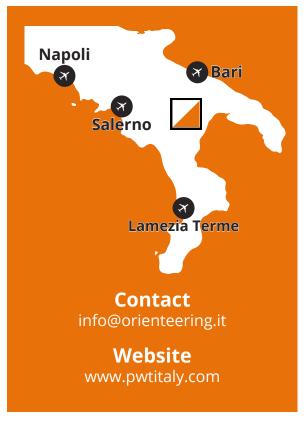

### **EVENT CENTER**

The Event Center is at **Hotel & Village Toccacielo** Address: <u>Contrada Laccata, 75020 Nova Siri MT, Italia</u>

### Nova Siri | Tuesday 18 March, MORNING

| Terrain                      | Mix of narrow roads and more bigger roads<br>with good runnability. No orienteering shoes<br>allowed. The areas have limited traffic but still<br>some cars might be driving around the<br>training area. |
|------------------------------|-----------------------------------------------------------------------------------------------------------------------------------------------------------------------------------------------------------|
| Map<br>Race Arena<br>Parking | 1:4000/2,5m for all classes. All maps are in A4<br>format – Mapped 07/2023 Pietro Miracco<br>Piazza Plebiscito – <u>Google maps link HERE</u><br>Car parking is available <u>HERE</u>                     |
| First Start                  | 10:00 AM                                                                                                                                                                                                  |

### Tursi | Tuesday 18 March, AFTERNOON

| Terrain     | Mix of narrow roads with some sections of pretty steep roads and stairs. No orienteering shoes allowed. |
|-------------|---------------------------------------------------------------------------------------------------------|
| Мар         | 1:4000/5m for all classes. All maps are in A4<br>format                                                 |
| Race Arena  | Piazza SS. Maria D'Anglona – <u>Google maps</u><br><u>link HERE</u>                                     |
| Parking     | Car parking is available <u>HERE</u>                                                                    |
| Toilets     | Public toilets available near the parking area                                                          |
| First Start | 4:00 PM                                                                                                 |

# Bernalda | Wednesday 19 March, MORNING

| Terrain                              | Urban paved roads with good runnability. No<br>orienteering shoes allowed. The areas have<br>limited traffic but still some cars might be<br>driving around the training area. |
|--------------------------------------|--------------------------------------------------------------------------------------------------------------------------------------------------------------------------------|
| Мар                                  | 1:3000/2,5m for all classes. All maps are in A4<br>format                                                                                                                      |
| Race Arena<br>Parking<br>First Start | Piazza Plebiscito – <u>Google maps link HERE</u><br>Car parking is available <u>HERE</u><br>10:00 AM                                                                           |

# Montalbano Jonico | Wednesday 19 March, AFTERNOON -

| Terrain<br>Map | Urban paved roads with good runnability. No<br>orienteering shoes allowed. The areas have<br>limited traffic but still some cars might be<br>driving around the training area.<br>1:3000/2,5m for all classes. All maps are in A4<br>format – Mapped 02/2024 Pietro Miracco |
|----------------|-----------------------------------------------------------------------------------------------------------------------------------------------------------------------------------------------------------------------------------------------------------------------------|
| Race Arena     | Piazza Eraclea – <u>Google maps link HERE</u>                                                                                                                                                                                                                               |
| Parking        | Car parking is available <u>HERE</u>                                                                                                                                                                                                                                        |
| Toilets        | Public toilets available at the meeting point                                                                                                                                                                                                                               |
| First Start    | 3:00 PM                                                                                                                                                                                                                                                                     |

### Francavilla in Sinni| Thursday 20 March, MORNING

| Small narrow roads paved with asphalt. No<br>orienteering shoes allowed. The areas have<br>limited traffic but still some cars might be<br>driving around the training area. |
|------------------------------------------------------------------------------------------------------------------------------------------------------------------------------|
| 1:3500/2,5m for all classes. All maps are in A4<br>format - Mapped 12/2019 Janos Manarin,<br>Tommaso Scalet                                                                  |
| Villa comunale – <u>Google maps link HERE</u><br>Car parking is available near the meeting point<br>Public toilets available at the meeting point<br>10:00 AM                |
|                                                                                                                                                                              |

# Policoro Park | Thursday 20 March, AFTERNOON

| Terrain                | Seaside Forest alternating areas with god<br>runnability and others with slow deep<br>vegetation. |
|------------------------|---------------------------------------------------------------------------------------------------|
| Мар                    | 1:7500/2m for all classes. All maps are in A4<br>format                                           |
| Race Arena             | Circolo Velico Lucano – <u>Google maps link HERE</u>                                              |
| Parking                | Car parking is available near the meeting point                                                   |
| Toilets<br>First Start | Public toilets available at the meeting point<br>4:00 PM                                          |
|                        |                                                                                                   |