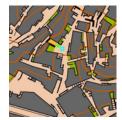

### Tursi | Tuesday 18 March, AFTERNOON

| Terrain     | Mix of narrow roads with some sections of pretty steep roads and stairs. No orienteering shoes allowed. |
|-------------|---------------------------------------------------------------------------------------------------------|
| Мар         | 1:4000/5m for all classes. All maps are in A4<br>format                                                 |
| Race Arena  | Piazza SS. Maria D'Anglona – <u>Google maps</u><br><u>link HERE</u>                                     |
| Parking     | Car parking is available <u>HERE</u>                                                                    |
| Toilets     | Public toilets available near the parking area                                                          |
| First Start | 4:00 PM                                                                                                 |